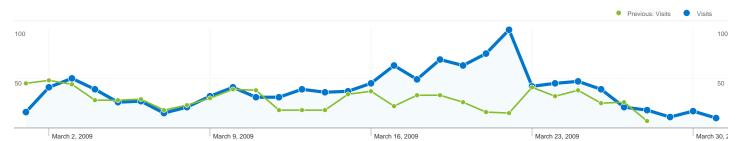

#### All traffic sources sent a total of 1,195 visits

△ 36.32% Direct Traffic

Previous: 34.86% (4.19%)

26.69% Referring Sites

Previous: 31.52% (-15.31%)

36.99% Search Engines

Previous: 33.62% (10.01%)