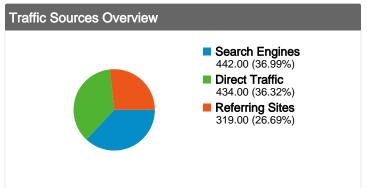

# cpna.memberlodge.org Traffic Sources Overview

#### All traffic sources sent a total of 1,195 visits

△ 36.32% Direct Traffic

Previous: 34.86% (4.19%)

26.69% Referring Sites

Previous: 31.52% (-15.31%)

36.99% Search Engines

Previous: 33.62% (10.01%)