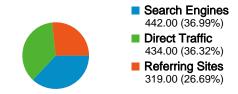

#### All traffic sources sent a total of 1,195 visits

△ 36.32% Direct Traffic

Previous: 34.86% (4.19%)

26.69% Referring Sites

Previous: 31.52% (-15.31%)

36.99% Search Engines

Previous: 33.62% (10.01%)