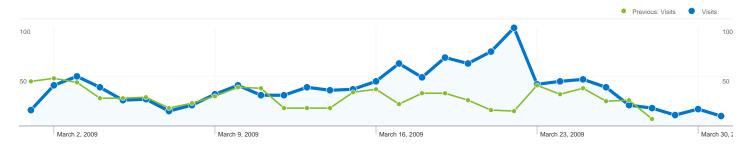

#### Comparing to: Feb 1, 2009 - Feb 28, 2009

#### Site Usage

\_\_\_\_\_\_1,195 Visits

Previous: 809 (47.71%)

4,486 Pageviews

Previous: 3,624 (23.79%)

Previous: 4.48 (-16.20%)

Previous: 35.97% (5.62%)

√√√√√ 00:02:53 Avg. Time on Site

Previous: 00:03:12 (-9.84%)

56.07% % New Visits

Previous: 51.05% (9.83%)

| Content Overview               |               |             |
|--------------------------------|---------------|-------------|
| Pages                          | Pageviews     | % Pageviews |
| 1                              |               |             |
| Mar 1, 2009 - Mar 31, 2009     | 1,020         | 22.74%      |
| Feb 1, 2009 - Feb 28, 2009     | 639           | 17.63%      |
| % Change                       | 59.62%        | 28.95%      |
| /sip                           |               |             |
| Mar 1, 2009 - Mar 31, 2009     | 381           | 8.49%       |
| Feb 1, 2009 - Feb 28, 2009     | 0             | 0.00%       |
| % Change                       | 100.00%       | 100.00%     |
| /calendar?eventId=37018&EventV | iewMode=Event | Details     |
| Mar 1, 2009 - Mar 31, 2009     | 173           | 3.86%       |
| Feb 1, 2009 - Feb 28, 2009     | 71            | 1.96%       |
| % Change                       | 143.66%       | 96.84%      |
| /calendar                      |               |             |
| Mar 1, 2009 - Mar 31, 2009     | 122           | 2.72%       |
| Feb 1, 2009 - Feb 28, 2009     | 153           | 4.22%       |
| % Change                       | -20.26%       | -35.58%     |
| /forum                         |               |             |
| Mar 1, 2009 - Mar 31, 2009     | 98            | 2.18%       |
| Feb 1, 2009 - Feb 28, 2009     | 206           | 5.68%       |
| % Change                       | -52.43%       | -61.57%     |