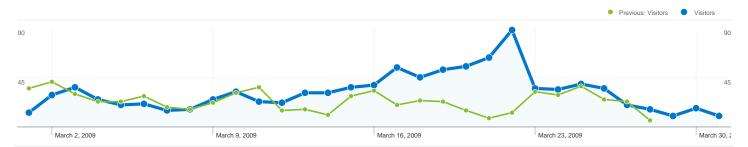

#### Site Usage

\_\_\_\_\_\_1,195 Visits

Previous: 809 (47.71%)

4,486 Pageviews

Previous: 3,624 (23.79%)

Previous: 4.48 (-16.20%)

Previous: 35.97% (5.62%)

√√√√√ 00:02:53 Avg. Time on Site

#### 740 people visited this site

\_\_\_\_\_1,195 Visits

Previous: 809 (47.71%)

~ 740 Absolute Unique Visitors

Previous: 488 (51.64%)

4,486 Pageviews

Previous: 3,624 (23.79%)

3.75 Average Pageviews