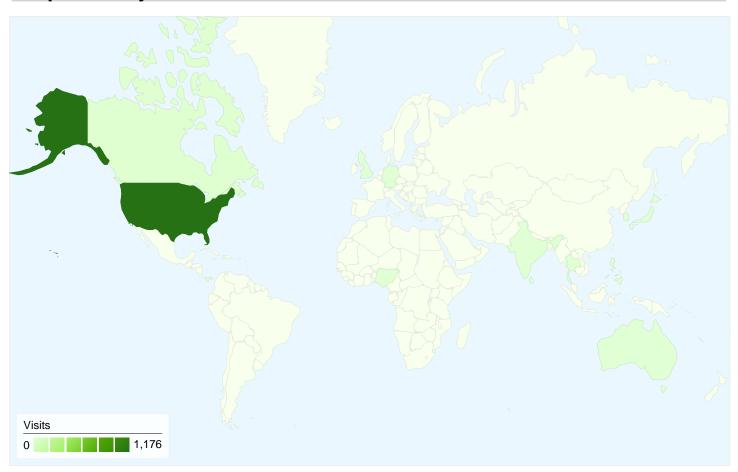

# 1,195 visits came from 14 countries/territories

| Site Usage                           |                                                    |                                                        |             |                                                       |                              |             |
|--------------------------------------|----------------------------------------------------|--------------------------------------------------------|-------------|-------------------------------------------------------|------------------------------|-------------|
| Visits 1,195 Previous: 809 (47.71%)  | Pages/Visit<br>3.75<br>Previous:<br>4.48 (-16.20%) | Avg. Time on Site 00:02:53 Previous: 00:03:12 (-9.84%) |             | % New Visits<br>56.07%<br>Previous:<br>51.05% (9.83%) | <b>37.99</b> Previous 35.979 | %           |
| Country/Territory                    |                                                    | Visits                                                 | Pages/Visit | Avg. Time on<br>Site                                  | % New Visits                 | Bounce Rate |
| United States                        |                                                    |                                                        |             |                                                       |                              |             |
| March 1, 2009 - March 3              | 1, 2009                                            | 1,176                                                  | 3.78        | 00:02:55                                              | 55.78%                       | 37.50%      |
| February 1, 2009 - February 28, 2009 |                                                    | 792                                                    | 4.50        | 00:03:13                                              | 50.00%                       | 35.61%      |
| % Change                             |                                                    | 48.48%                                                 | -16.07%     | -9.61%                                                | 11.56%                       | 5.32%       |
| Canada                               |                                                    |                                                        |             |                                                       |                              |             |
| March 1, 2009 - March 3              | 1, 2009                                            | 11                                                     | 2.45        | 00:00:39                                              | 63.64%                       | 63.64%      |
| February 1, 2009 - Febru             | uary 28, 2009                                      | 8                                                      | 4.00        | 00:00:45                                              | 100.00%                      | 50.00%      |
| % Change                             |                                                    | 37.50%                                                 | -38.64%     | -13.65%                                               | -36.36%                      | 27.27%      |
| Australia                            |                                                    |                                                        |             |                                                       |                              |             |
| March 1, 2009 - March 3              | 1, 2009                                            | 3                                                      | 2.67        | 00:00:25                                              | 66.67%                       | 66.67%      |

| February 1, 2009 - February 28, 2009 | 0        | 0.00     | 00:00:00 | 0.00%    | 0.00%        |
|--------------------------------------|----------|----------|----------|----------|--------------|
| % Change                             | 100.00%  | 100.00%  | 100.00%  | 100.00%  | 100.00%      |
| South Korea                          |          |          |          |          |              |
| March 1, 2009 - March 31, 2009       | 2        | 1.00     | 00:00:00 | 100.00%  | 100.00%      |
| February 1, 2009 - February 28, 2009 | 0        | 0.00     | 00:00:00 | 0.00%    | 0.00%        |
| % Change                             | 100.00%  | 100.00%  | 0.00%    | 100.00%  | 100.00%      |
| Germany                              |          |          |          |          |              |
| March 1, 2009 - March 31, 2009       | 1        | 1.00     | 00:00:00 | 100.00%  | 100.00%      |
| February 1, 2009 - February 28, 2009 | 0        | 0.00     | 00:00:00 | 0.00%    | 0.00%        |
| % Change                             | 100.00%  | 100.00%  | 0.00%    | 100.00%  | 100.00%      |
| Panama                               |          |          |          |          |              |
| March 1, 2009 - March 31, 2009       | 1        | 1.00     | 00:00:00 | 100.00%  | 100.00%      |
| February 1, 2009 - February 28, 2009 | 0        | 0.00     | 00:00:00 | 0.00%    | 0.00%        |
| % Change                             | 100.00%  | 100.00%  | 0.00%    | 100.00%  | 100.00%      |
| Thailand                             |          | '        | '        | ,        |              |
| March 1, 2009 - March 31, 2009       | 1        | 4.00     | 00:06:53 | 100.00%  | 0.00%        |
| February 1, 2009 - February 28, 2009 | 0        | 0.00     | 00:00:00 | 0.00%    | 0.00%        |
| % Change                             | 100.00%  | 100.00%  | 100.00%  | 100.00%  | 0.00%        |
| United Kingdom                       |          |          |          |          |              |
| March 1, 2009 - March 31, 2009       | 0        | 0.00     | 00:00:00 | 0.00%    | 0.00%        |
| February 1, 2009 - February 28, 2009 | 2        | 5.00     | 00:08:59 | 100.00%  | 50.00%       |
| % Change                             | -100.00% | -100.00% | -100.00% | -100.00% | -100.00%     |
| Philippines                          |          |          |          |          |              |
| March 1, 2009 - March 31, 2009       | 0        | 0.00     | 00:00:00 | 0.00%    | 0.00%        |
| February 1, 2009 - February 28, 2009 | 2        | 1.00     | 00:00:00 | 100.00%  | 100.00%      |
| % Change                             | -100.00% | -100.00% | 0.00%    | -100.00% | -100.00%     |
| Japan                                |          |          |          |          |              |
| March 1, 2009 - March 31, 2009       | 0        | 0.00     | 00:00:00 | 0.00%    | 0.00%        |
| February 1, 2009 - February 28, 2009 | 1        | 2.00     | 00:00:19 | 100.00%  | 0.00%        |
| % Change                             | -100.00% | -100.00% | -100.00% | -100.00% | 0.00%        |
|                                      |          |          |          |          | 1 - 10 of 14 |