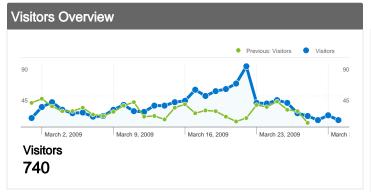

Comparing to: Feb 1, 2009 - Feb 28, 2009

#### 740 people visited this site

\_\_\_\_\_1,195 Visits

Previous: 809 (47.71%)

~ 740 Absolute Unique Visitors

Previous: 488 (51.64%)

4,486 Pageviews

Previous: 3,624 (23.79%)

3.75 Average Pageviews

Previous: 4.48 (-16.20%)

Previous: 00:03:12 (-9.84%)

**37.99%** Bounce Rate

Previous: 35.97% (5.62%)

56.07% New Visits

Previous: 51.05% (9.83%)