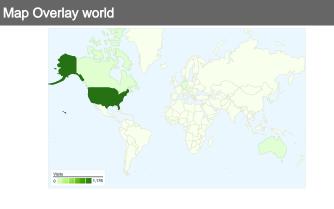

# 1,195 visits came from 14 countries/territories

| Site Usage                           |                                                    |                                                        |             |                                                       |                              |             |
|--------------------------------------|----------------------------------------------------|--------------------------------------------------------|-------------|-------------------------------------------------------|------------------------------|-------------|
| Visits 1,195 Previous: 809 (47.71%)  | Pages/Visit<br>3.75<br>Previous:<br>4.48 (-16.20%) | Avg. Time on Site 00:02:53 Previous: 00:03:12 (-9.84%) |             | % New Visits<br>56.07%<br>Previous:<br>51.05% (9.83%) | <b>37.99</b> Previous 35.979 | %           |
| Country/Territory                    |                                                    | Visits                                                 | Pages/Visit | Avg. Time on<br>Site                                  | % New Visits                 | Bounce Rate |
| United States                        |                                                    |                                                        |             |                                                       |                              |             |
| March 1, 2009 - March 3              | 1, 2009                                            | 1,176                                                  | 3.78        | 00:02:55                                              | 55.78%                       | 37.50%      |
| February 1, 2009 - February 28, 2009 |                                                    | 792                                                    | 4.50        | 00:03:13                                              | 50.00%                       | 35.61%      |
| % Change                             |                                                    | 48.48%                                                 | -16.07%     | -9.61%                                                | 11.56%                       | 5.32%       |
| Canada                               |                                                    |                                                        |             |                                                       |                              |             |
| March 1, 2009 - March 3              | 1, 2009                                            | 11                                                     | 2.45        | 00:00:39                                              | 63.64%                       | 63.64%      |
| February 1, 2009 - Febru             | uary 28, 2009                                      | 8                                                      | 4.00        | 00:00:45                                              | 100.00%                      | 50.00%      |
| % Change                             |                                                    | 37.50%                                                 | -38.64%     | -13.65%                                               | -36.36%                      | 27.27%      |
| Australia                            |                                                    |                                                        |             |                                                       |                              |             |
| March 1, 2009 - March 3              | 1, 2009                                            | 3                                                      | 2.67        | 00:00:25                                              | 66.67%                       | 66.67%      |