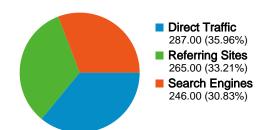

# cpna.memberlodge.org Traffic Sources Overview

### All traffic sources sent a total of 798 visits

~~~~ 33.21% Referring Sites

30.83% Search Engines

## **Top Traffic Sources**

| Sources                     | Visits | % visits |
|-----------------------------|--------|----------|
| (direct) ((none))           | 287    | 35.96%   |
| google (organic)            | 166    | 20.80%   |
| en.wikipedia.org (referral) | 93     | 11.65%   |
| yahoo (organic)             | 48     | 6.02%    |
| ww23.rr.com (referral)      | 38     | 4.76%    |