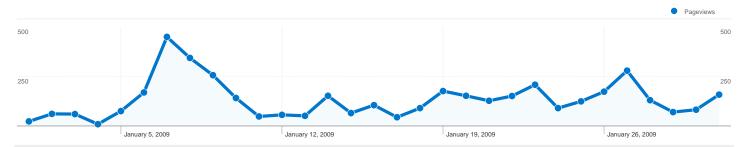

# Pages on this site were viewed a total of 4,117 times

4,117 Pageviews

√√√ 3,053 Unique Views

**36.34%** Bounce Rate