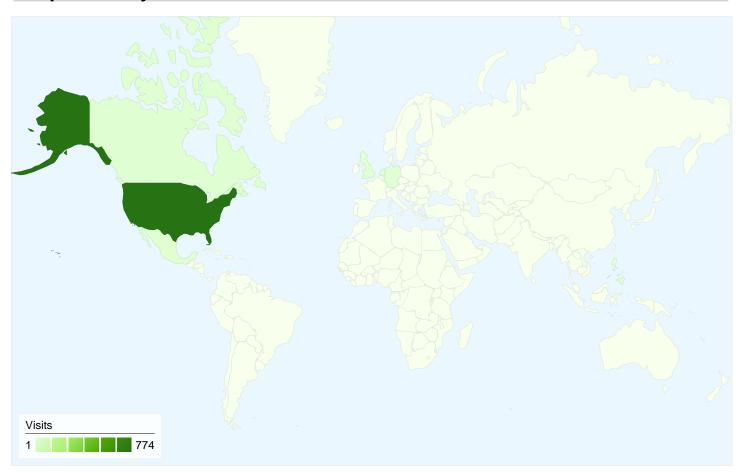

# 798 visits came from 7 countries/territories

| Site Usage                          |                                                  |                                                       |             |                                                       |                        |                                                      |  |
|-------------------------------------|--------------------------------------------------|-------------------------------------------------------|-------------|-------------------------------------------------------|------------------------|------------------------------------------------------|--|
| Visits 798 % of Site Total: 100.00% | Pages/Visit<br>5.16<br>Site Avg:<br>5.16 (0.00%) | Avg. Time on Site 00:04:36 Site Avg: 00:04:36 (0.00%) |             | % New Visits<br>49.87%<br>Site Avg:<br>49.87% (0.00%) | <b>36.34</b> Site Avg: | Bounce Rate<br>36.34%<br>Site Avg:<br>36.34% (0.00%) |  |
| Country/Territory                   |                                                  | Visits                                                | Pages/Visit | Avg. Time on<br>Site                                  | % New Visits           | Bounce Rate                                          |  |
| United States                       |                                                  | 774                                                   | 5.23        | 00:04:39                                              | 49.87%                 | 35.92%                                               |  |
| Mexico                              |                                                  | 8                                                     | 2.25        | 00:01:16                                              | 0.00%                  | 62.50%                                               |  |
| Canada                              |                                                  | 7                                                     | 4.71        | 00:05:39                                              | 100.00%                | 14.29%                                               |  |
| Philippines                         |                                                  | 5                                                     | 2.00        | 00:02:53                                              | 20.00%                 | 60.00%                                               |  |
| United Kingdom                      |                                                  | 2                                                     | 1.00        | 00:00:00                                              | 100.00%                | 100.00%                                              |  |
| Germany                             |                                                  | 1                                                     | 1.00        | 00:00:00                                              | 100.00%                | 100.00%                                              |  |
| Netherlands                         |                                                  | 1                                                     | 4.00        | 00:00:55                                              | 100.00%                | 0.00%                                                |  |
|                                     |                                                  |                                                       |             |                                                       |                        | 1 - 7 of 7                                           |  |