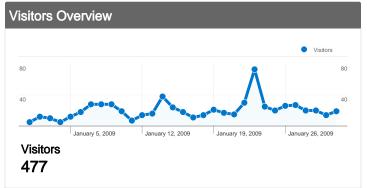

# 477 people visited this site

~~~~ 798 Visits

477 Absolute Unique Visitors

5.16 Average Pageviews

√√√ 00:04:36 Time on Site

**36.34%** Bounce Rate

49.87% New Visits