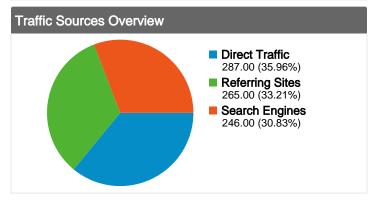

# cpna.memberlodge.org Traffic Sources Overview

### All traffic sources sent a total of 798 visits

~~~~ 33.21% Referring Sites

30.83% Search Engines

## **Top Traffic Sources**

| Sources                     | Visits | % visits |
|-----------------------------|--------|----------|
| (direct) ((none))           | 287    | 35.96%   |
| google (organic)            | 166    | 20.80%   |
| en.wikipedia.org (referral) | 93     | 11.65%   |
| yahoo (organic)             | 48     | 6.02%    |
| ww23.rr.com (referral)      | 38     | 4.76%    |