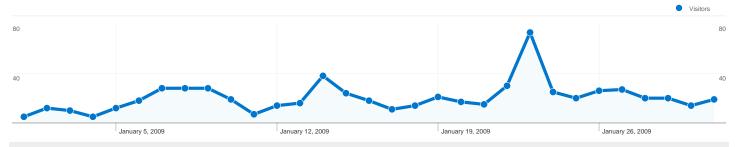

#### Site Usage

~~~~ 798 Visits

√ 5.16 Pages/Visit

**36.34%** Bounce Rate

49.87% % New Visits

| Content Overview          |           |             |  |  |  |  |
|---------------------------|-----------|-------------|--|--|--|--|
| Pages                     | Pageviews | % Pageviews |  |  |  |  |
| I                         | 626       | 15.21%      |  |  |  |  |
| /board_forum              | 233       | 5.66%       |  |  |  |  |
| /forum                    | 225       | 5.47%       |  |  |  |  |
| /news                     | 198       | 4.81%       |  |  |  |  |
| /board_forum?mode=Message | 160       | 3.89%       |  |  |  |  |

# 477 people visited this site

~~~~ 798 Visits

477 Absolute Unique Visitors

5.16 Average Pageviews

√√√ 00:04:36 Time on Site

**36.34%** Bounce Rate

49.87% New Visits