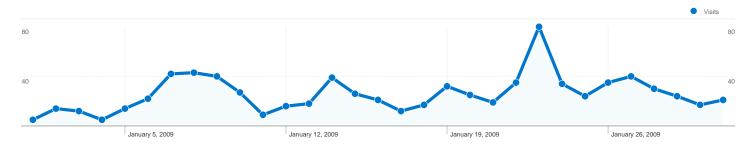

# 477 people visited this site

~~~~ 798 Visits

477 Absolute Unique Visitors

5.16 Average Pageviews

√√√ 00:04:36 Time on Site

**36.34%** Bounce Rate

49.87% New Visits