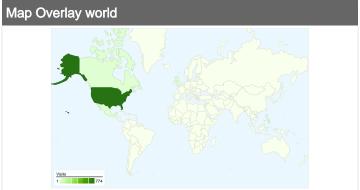

# 798 visits came from 7 countries/territories

| Site Usage                          |                                                  |                                                       |             |                                                       |                        |                                                      |  |
|-------------------------------------|--------------------------------------------------|-------------------------------------------------------|-------------|-------------------------------------------------------|------------------------|------------------------------------------------------|--|
| Visits 798 % of Site Total: 100.00% | Pages/Visit<br>5.16<br>Site Avg:<br>5.16 (0.00%) | Avg. Time on Site 00:04:36 Site Avg: 00:04:36 (0.00%) |             | % New Visits<br>49.87%<br>Site Avg:<br>49.87% (0.00%) | <b>36.34</b> Site Avg: | Bounce Rate<br>36.34%<br>Site Avg:<br>36.34% (0.00%) |  |
| Country/Territory                   |                                                  | Visits                                                | Pages/Visit | Avg. Time on<br>Site                                  | % New Visits           | Bounce Rate                                          |  |
| United States                       |                                                  | 774                                                   | 5.23        | 00:04:39                                              | 49.87%                 | 35.92%                                               |  |
| Mexico                              |                                                  | 8                                                     | 2.25        | 00:01:16                                              | 0.00%                  | 62.50%                                               |  |
| Canada                              |                                                  | 7                                                     | 4.71        | 00:05:39                                              | 100.00%                | 14.29%                                               |  |
| Philippines                         |                                                  | 5                                                     | 2.00        | 00:02:53                                              | 20.00%                 | 60.00%                                               |  |
| United Kingdom                      |                                                  | 2                                                     | 1.00        | 00:00:00                                              | 100.00%                | 100.00%                                              |  |
| Germany                             |                                                  | 1                                                     | 1.00        | 00:00:00                                              | 100.00%                | 100.00%                                              |  |
| Netherlands                         |                                                  | 1                                                     | 4.00        | 00:00:55                                              | 100.00%                | 0.00%                                                |  |
|                                     |                                                  |                                                       |             |                                                       |                        | 1 - 7 of 7                                           |  |