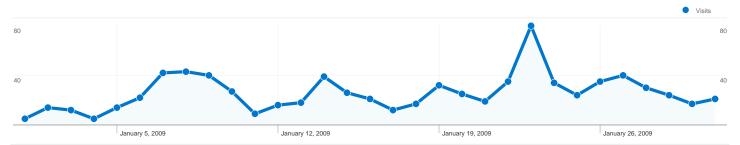

#### Site Usage

~~~~ 798 Visits

√ 5.16 Pages/Visit

**36.34%** Bounce Rate

49.87% % New Visits

| Content Overview          |           |             |  |  |  |  |
|---------------------------|-----------|-------------|--|--|--|--|
| Pages                     | Pageviews | % Pageviews |  |  |  |  |
| I                         | 626       | 15.21%      |  |  |  |  |
| /board_forum              | 233       | 5.66%       |  |  |  |  |
| /forum                    | 225       | 5.47%       |  |  |  |  |
| /news                     | 198       | 4.81%       |  |  |  |  |
| /board_forum?mode=Message | 160       | 3.89%       |  |  |  |  |

# 477 people visited this site

~~~~ 798 Visits

477 Absolute Unique Visitors

5.16 Average Pageviews

√√√ 00:04:36 Time on Site

**36.34%** Bounce Rate

49.87% New Visits