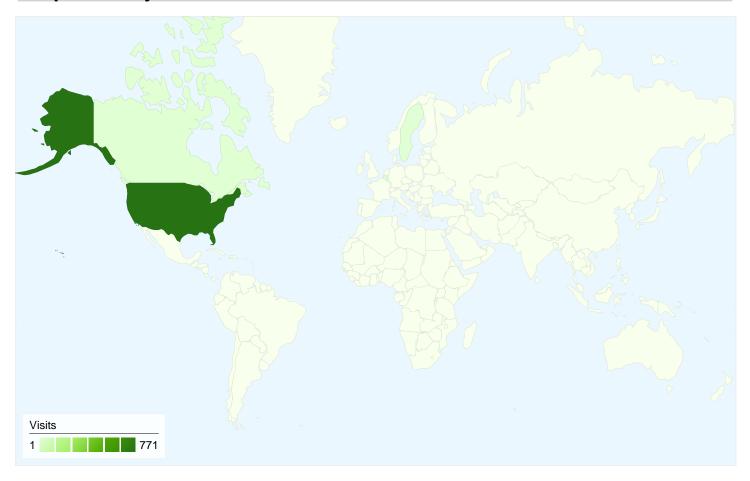

# 778 visits came from 5 countries/territories

| Site Usage                          |                                         |                                                       |             |                                                       |                        |                                                      |  |
|-------------------------------------|-----------------------------------------|-------------------------------------------------------|-------------|-------------------------------------------------------|------------------------|------------------------------------------------------|--|
| Visits 778 % of Site Total: 100.00% | Pages/Visit 4.43 Site Avg: 4.43 (0.00%) | Avg. Time on Site 00:03:32 Site Avg: 00:03:32 (0.00%) |             | % New Visits<br>56.43%<br>Site Avg:<br>56.43% (0.00%) | <b>38.82</b> Site Avg: | Bounce Rate<br>38.82%<br>Site Avg:<br>38.82% (0.00%) |  |
| Country/Territory                   |                                         | Visits                                                | Pages/Visit | Avg. Time on<br>Site                                  | % New Visits           | Bounce Rate                                          |  |
| United States                       |                                         | 771                                                   | 4.45        | 00:03:33                                              | 56.03%                 | 38.78%                                               |  |
| Canada                              |                                         | 4                                                     | 2.75        | 00:02:25                                              | 100.00%                | 50.00%                                               |  |
| Sweden                              |                                         | 1                                                     | 2.00        | 00:00:23                                              | 100.00%                | 0.00%                                                |  |
| Guadeloupe                          |                                         | 1                                                     | 1.00        | 00:00:00                                              | 100.00%                | 100.00%                                              |  |
| Belgium                             |                                         | 1                                                     | 2.00        | 00:00:39                                              | 100.00%                | 0.00%                                                |  |
|                                     |                                         |                                                       |             |                                                       |                        | 1 - 5 of 5                                           |  |