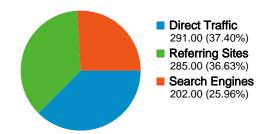

#### All traffic sources sent a total of 778 visits

√√√√√ 25.96% Search Engines

# **Top Traffic Sources**

| Sources                     | Visits | % visits |
|-----------------------------|--------|----------|
| (direct) ((none))           | 291    | 37.40%   |
| google (organic)            | 149    | 19.15%   |
| google.com (referral)       | 66     | 8.48%    |
| en.wikipedia.org (referral) | 55     | 7.07%    |
| linkedin.com (referral)     | 33     | 4.24%    |