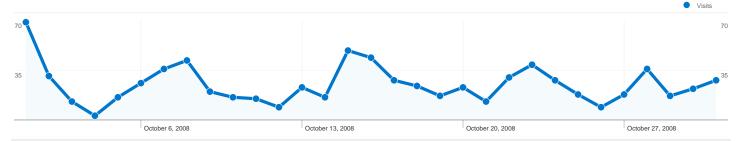

# 506 people visited this site

**778** Visits

506 Absolute Unique Visitors

3,448 Pageviews

4.43 Average Pageviews

\_\_\_\_\_\_\_ 00:03:32 Time on Site

^\_\_\_\_\_ 38.82% Bounce Rate

**56.43%** New Visits