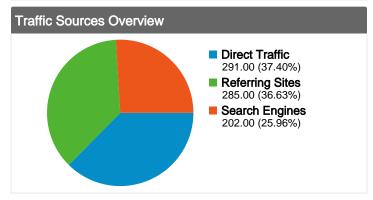

#### All traffic sources sent a total of 778 visits

√√√√√ 25.96% Search Engines

# **Top Traffic Sources**

| Sources                     | Visits | % visits |
|-----------------------------|--------|----------|
| (direct) ((none))           | 291    | 37.40%   |
| google (organic)            | 149    | 19.15%   |
| google.com (referral)       | 66     | 8.48%    |
| en.wikipedia.org (referral) | 55     | 7.07%    |
| linkedin.com (referral)     | 33     | 4.24%    |