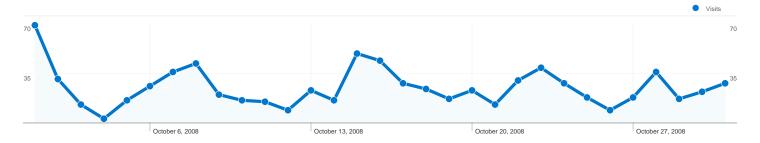

#### Site Usage

778 Visits

3,448 Pageviews

4.43 Pages/Visit

**38.82%** Bounce Rate

\_\_\_\_\_\_ 00:03:32 Avg. Time on Site

56.43% % New Visits

| Content Overview            |           |             |  |  |
|-----------------------------|-----------|-------------|--|--|
| Pages                       | Pageviews | % Pageviews |  |  |
| 1                           | 464       | 13.46%      |  |  |
| /calendar                   | 213       | 6.18%       |  |  |
| /forum                      | 194       | 5.63%       |  |  |
| /news                       | 181       | 5.25%       |  |  |
| /Default.aspx?pageId=116189 | 162       | 4.70%       |  |  |