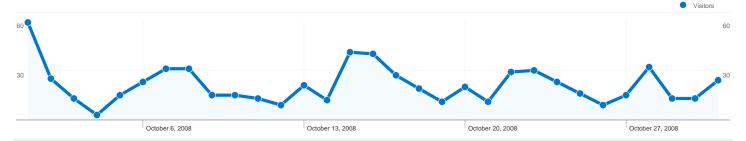

# 506 people visited this site

**778** Visits

506 Absolute Unique Visitors

3,448 Pageviews

4.43 Average Pageviews

\_\_\_\_\_\_\_ 00:03:32 Time on Site

^\_\_\_\_\_ 38.82% Bounce Rate

**56.43%** New Visits