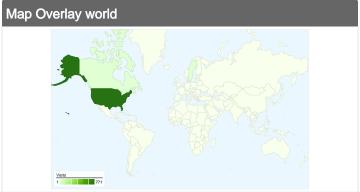

# 778 visits came from 5 countries/territories

| Site Usage                          |                                         |                                                       |             |                                                       |                        |                                                      |  |
|-------------------------------------|-----------------------------------------|-------------------------------------------------------|-------------|-------------------------------------------------------|------------------------|------------------------------------------------------|--|
| Visits 778 % of Site Total: 100.00% | Pages/Visit 4.43 Site Avg: 4.43 (0.00%) | Avg. Time on Site 00:03:32 Site Avg: 00:03:32 (0.00%) |             | % New Visits<br>56.43%<br>Site Avg:<br>56.43% (0.00%) | <b>38.82</b> Site Avg: | Bounce Rate<br>38.82%<br>Site Avg:<br>38.82% (0.00%) |  |
| Country/Territory                   |                                         | Visits                                                | Pages/Visit | Avg. Time on<br>Site                                  | % New Visits           | Bounce Rate                                          |  |
| United States                       |                                         | 771                                                   | 4.45        | 00:03:33                                              | 56.03%                 | 38.78%                                               |  |
| Canada                              |                                         | 4                                                     | 2.75        | 00:02:25                                              | 100.00%                | 50.00%                                               |  |
| Sweden                              |                                         | 1                                                     | 2.00        | 00:00:23                                              | 100.00%                | 0.00%                                                |  |
| Guadeloupe                          |                                         | 1                                                     | 1.00        | 00:00:00                                              | 100.00%                | 100.00%                                              |  |
| Belgium                             |                                         | 1                                                     | 2.00        | 00:00:39                                              | 100.00%                | 0.00%                                                |  |
|                                     |                                         |                                                       |             |                                                       |                        | 1 - 5 of 5                                           |  |