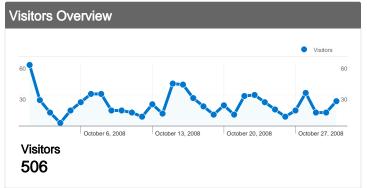

# 506 people visited this site

**778** Visits

506 Absolute Unique Visitors

3,448 Pageviews

4.43 Average Pageviews

\_\_\_\_\_\_\_ 00:03:32 Time on Site

^\_\_\_\_\_ 38.82% Bounce Rate

**56.43%** New Visits